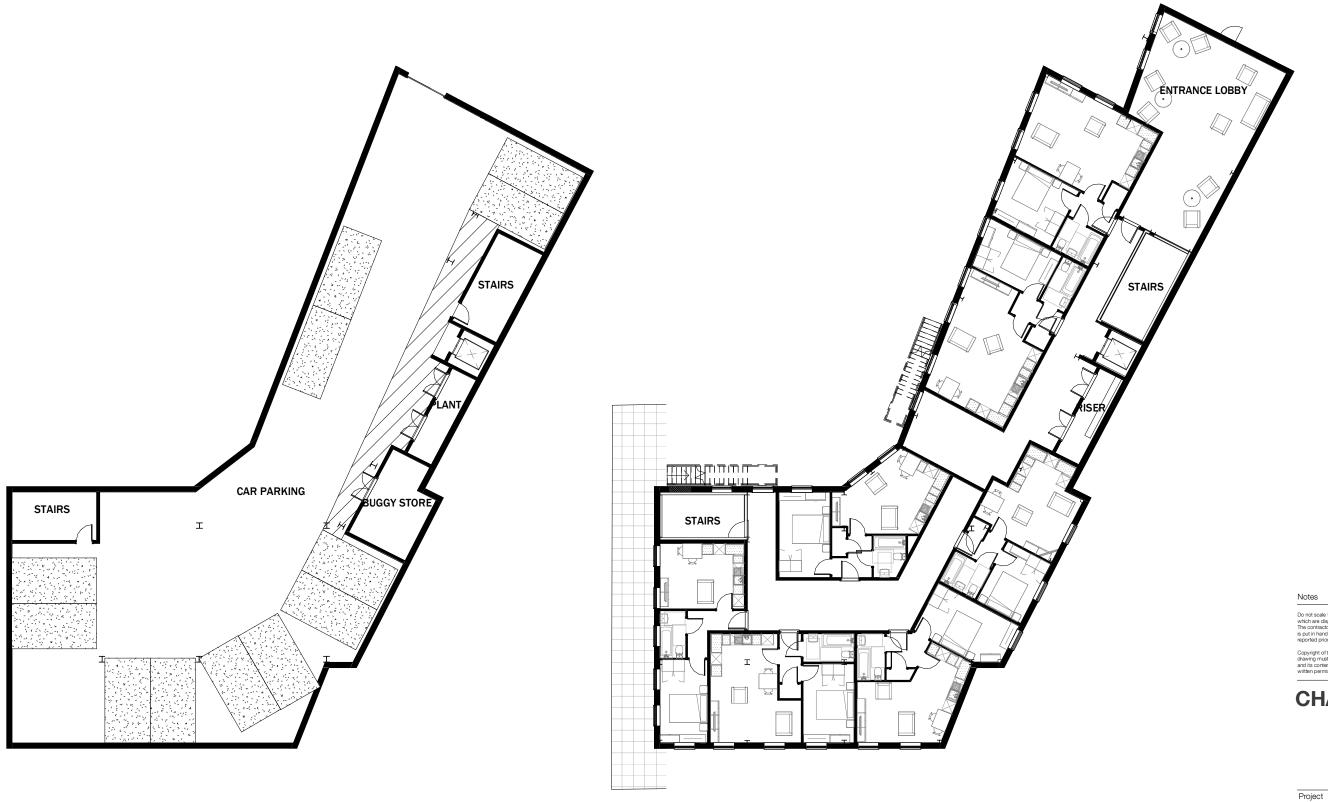

**BASEMENT LEVEL** 1:200

<u>DQR - GROUND FLOOR</u>

Do not scale from this drawing. Use figured dimensions only, which are displayed in millimeters unless stated otherwise. The contractor is requested to check all dimensions before work is put in hand. Any discrepancies within the drawing should be reported prior to commencement of works.

## CHAMBERLAIN

T. 02920 306400 chamberlainkingmoss.co.uk 18 ORCHARD ST, NEATH

Project number Client CROMPTON LAND & DEVELOPMENTS Title FLOOR PLAN LAYOUTS - SHEET 1

Drawing number ER003 1 : 200 at A3 Scale