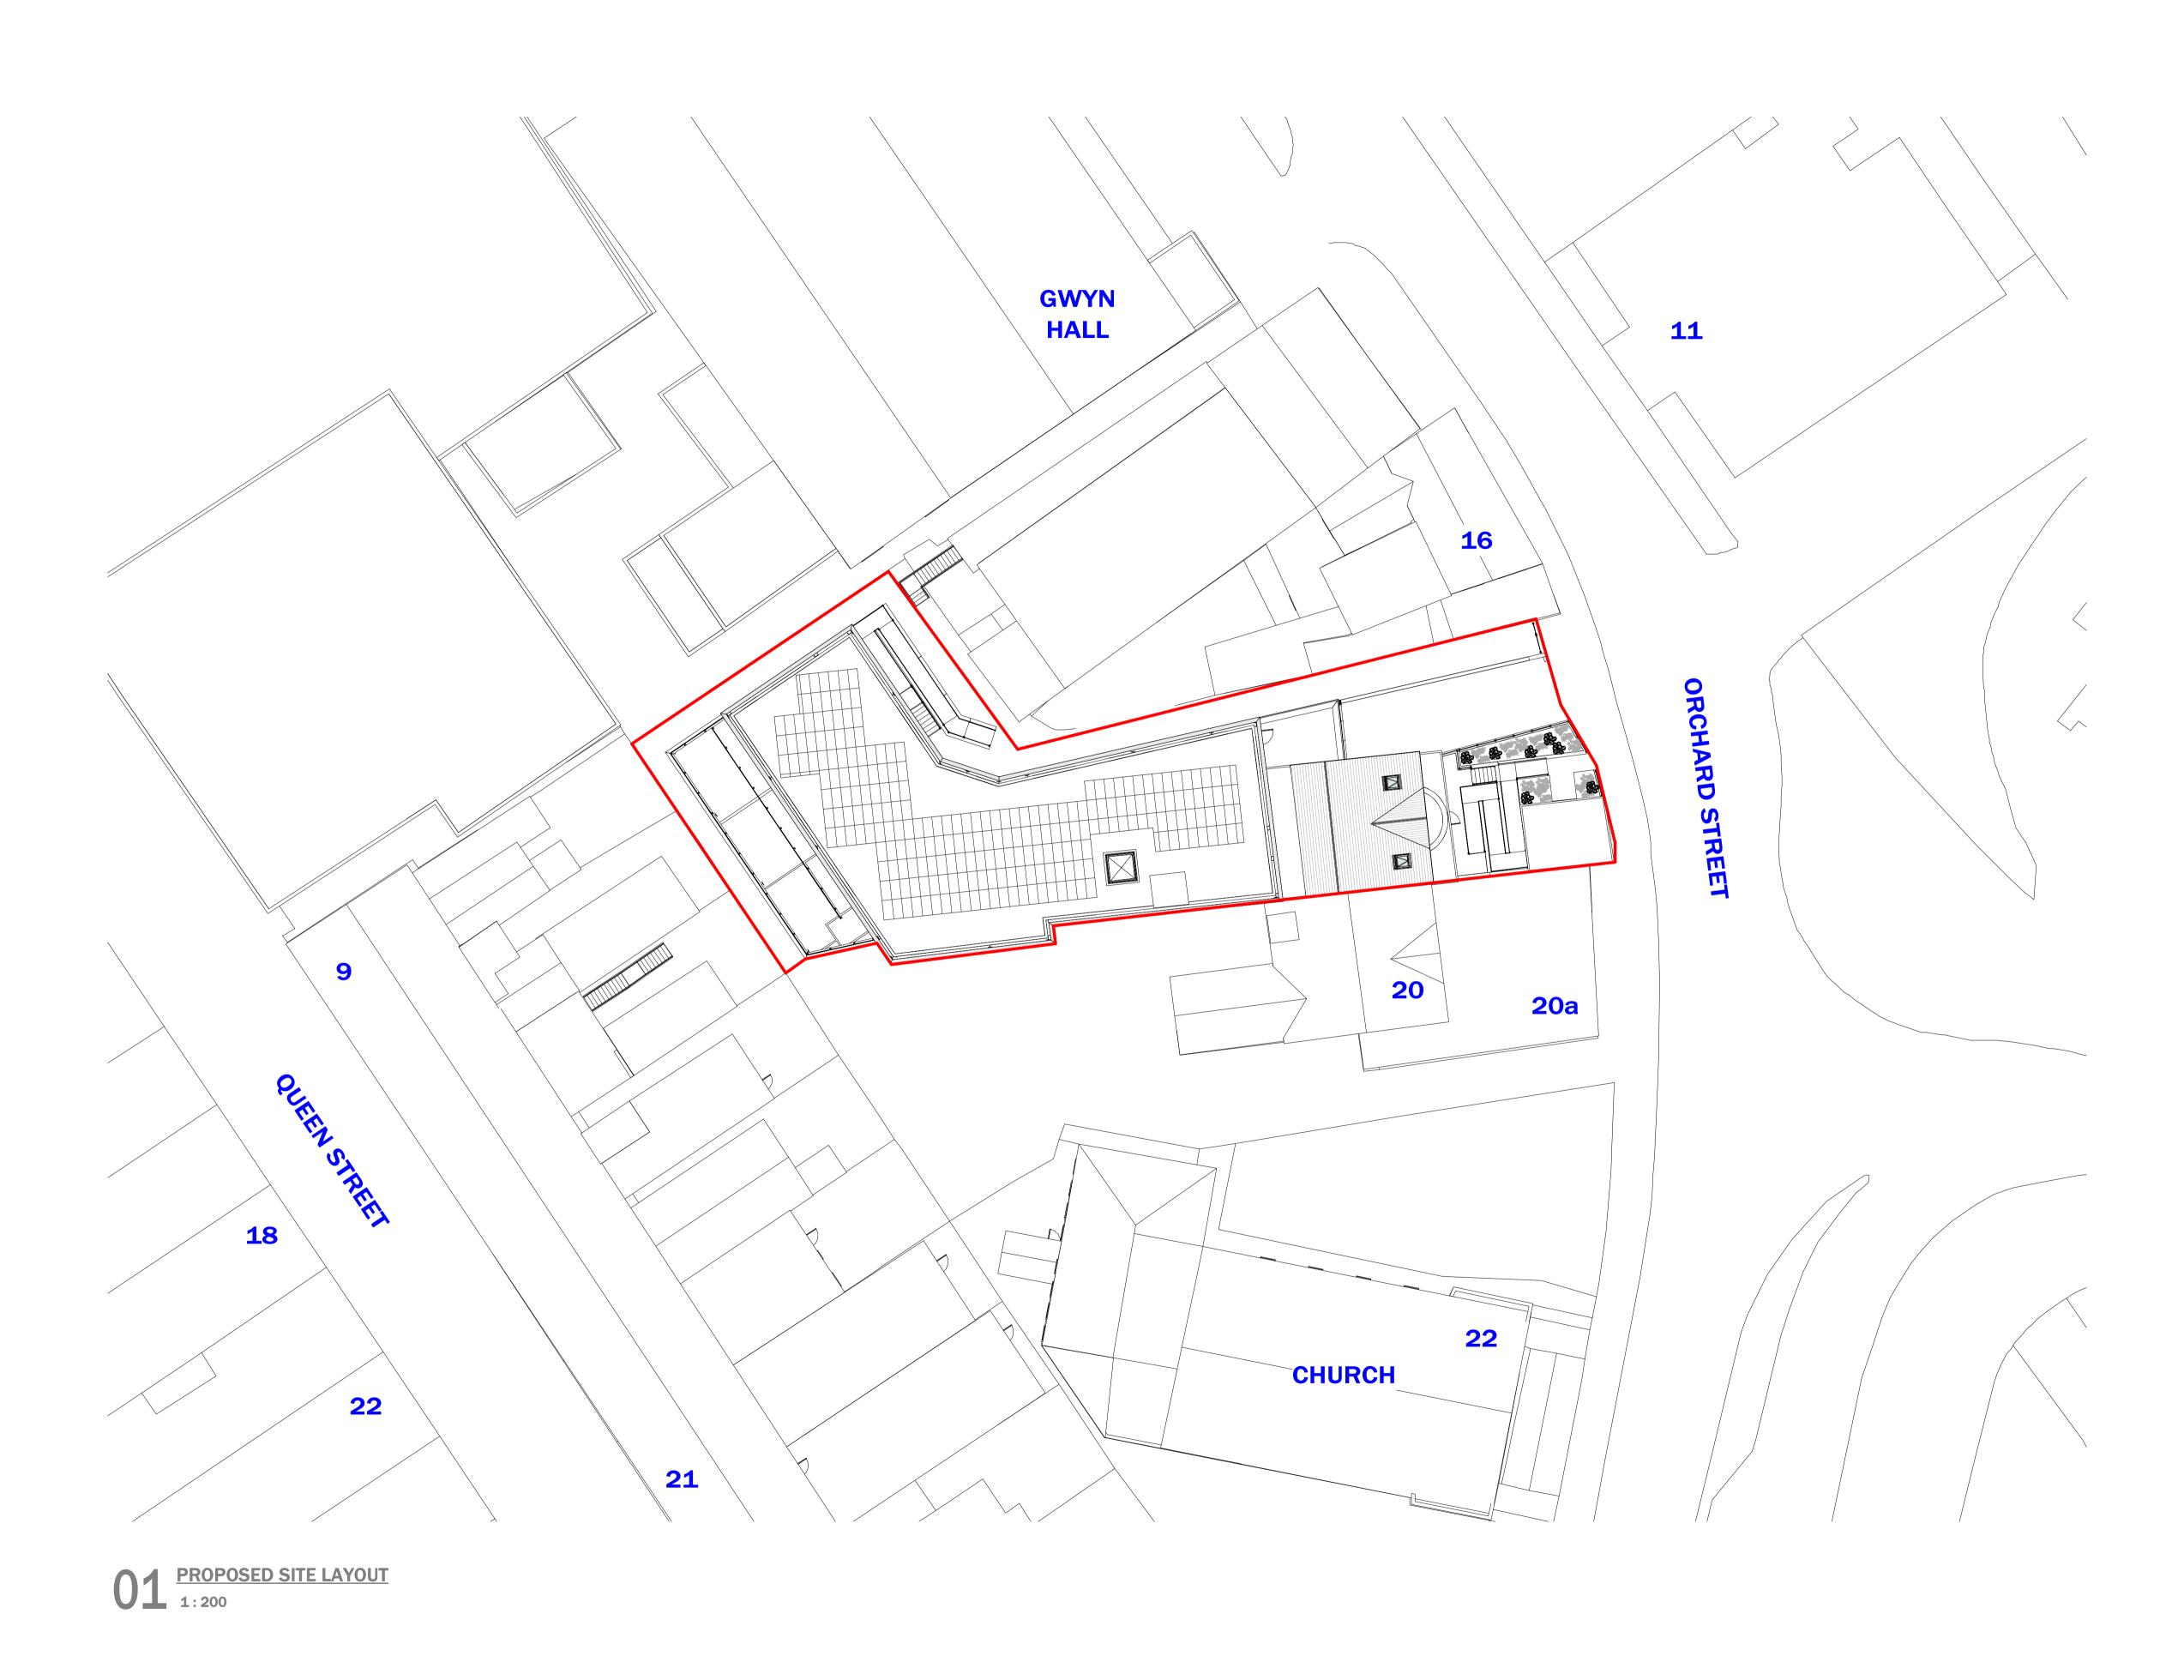

## ACCOMMODATION

5 X 1B MOVE ON FLATS 8 X 2B 3P FLATS 19 X 1B 2P FLATS

TOTAL 32 UNITS PARKING - 10 SPACES **MOBILITY SCOOTER - 6 SPACES** CYCLE SPACES - 48 SPACES

SITE AREA - 850M SQ

CHAMBE NG

97a Glebe Street | Penarth Vale of Glamorgan | CF64 1EE

T. 02920 306400 www.chamberlainmossking.co.uk

| Project        | 18 ORCHARD STREET, NEATH |
|----------------|--------------------------|
| Project number | N216                     |
| Client         | LIFE PROPERTY GROUP LTD  |
| Title          | PROPOSED SITE LAYOUT     |
| Drawing number | er A118                  |
| Scale          | 1 : 200 at A1            |
| Revision       | A                        |
| Status         | PAC SUBMISSION           |
| Drawn          | PC                       |
| Date           | 21.01.21                 |