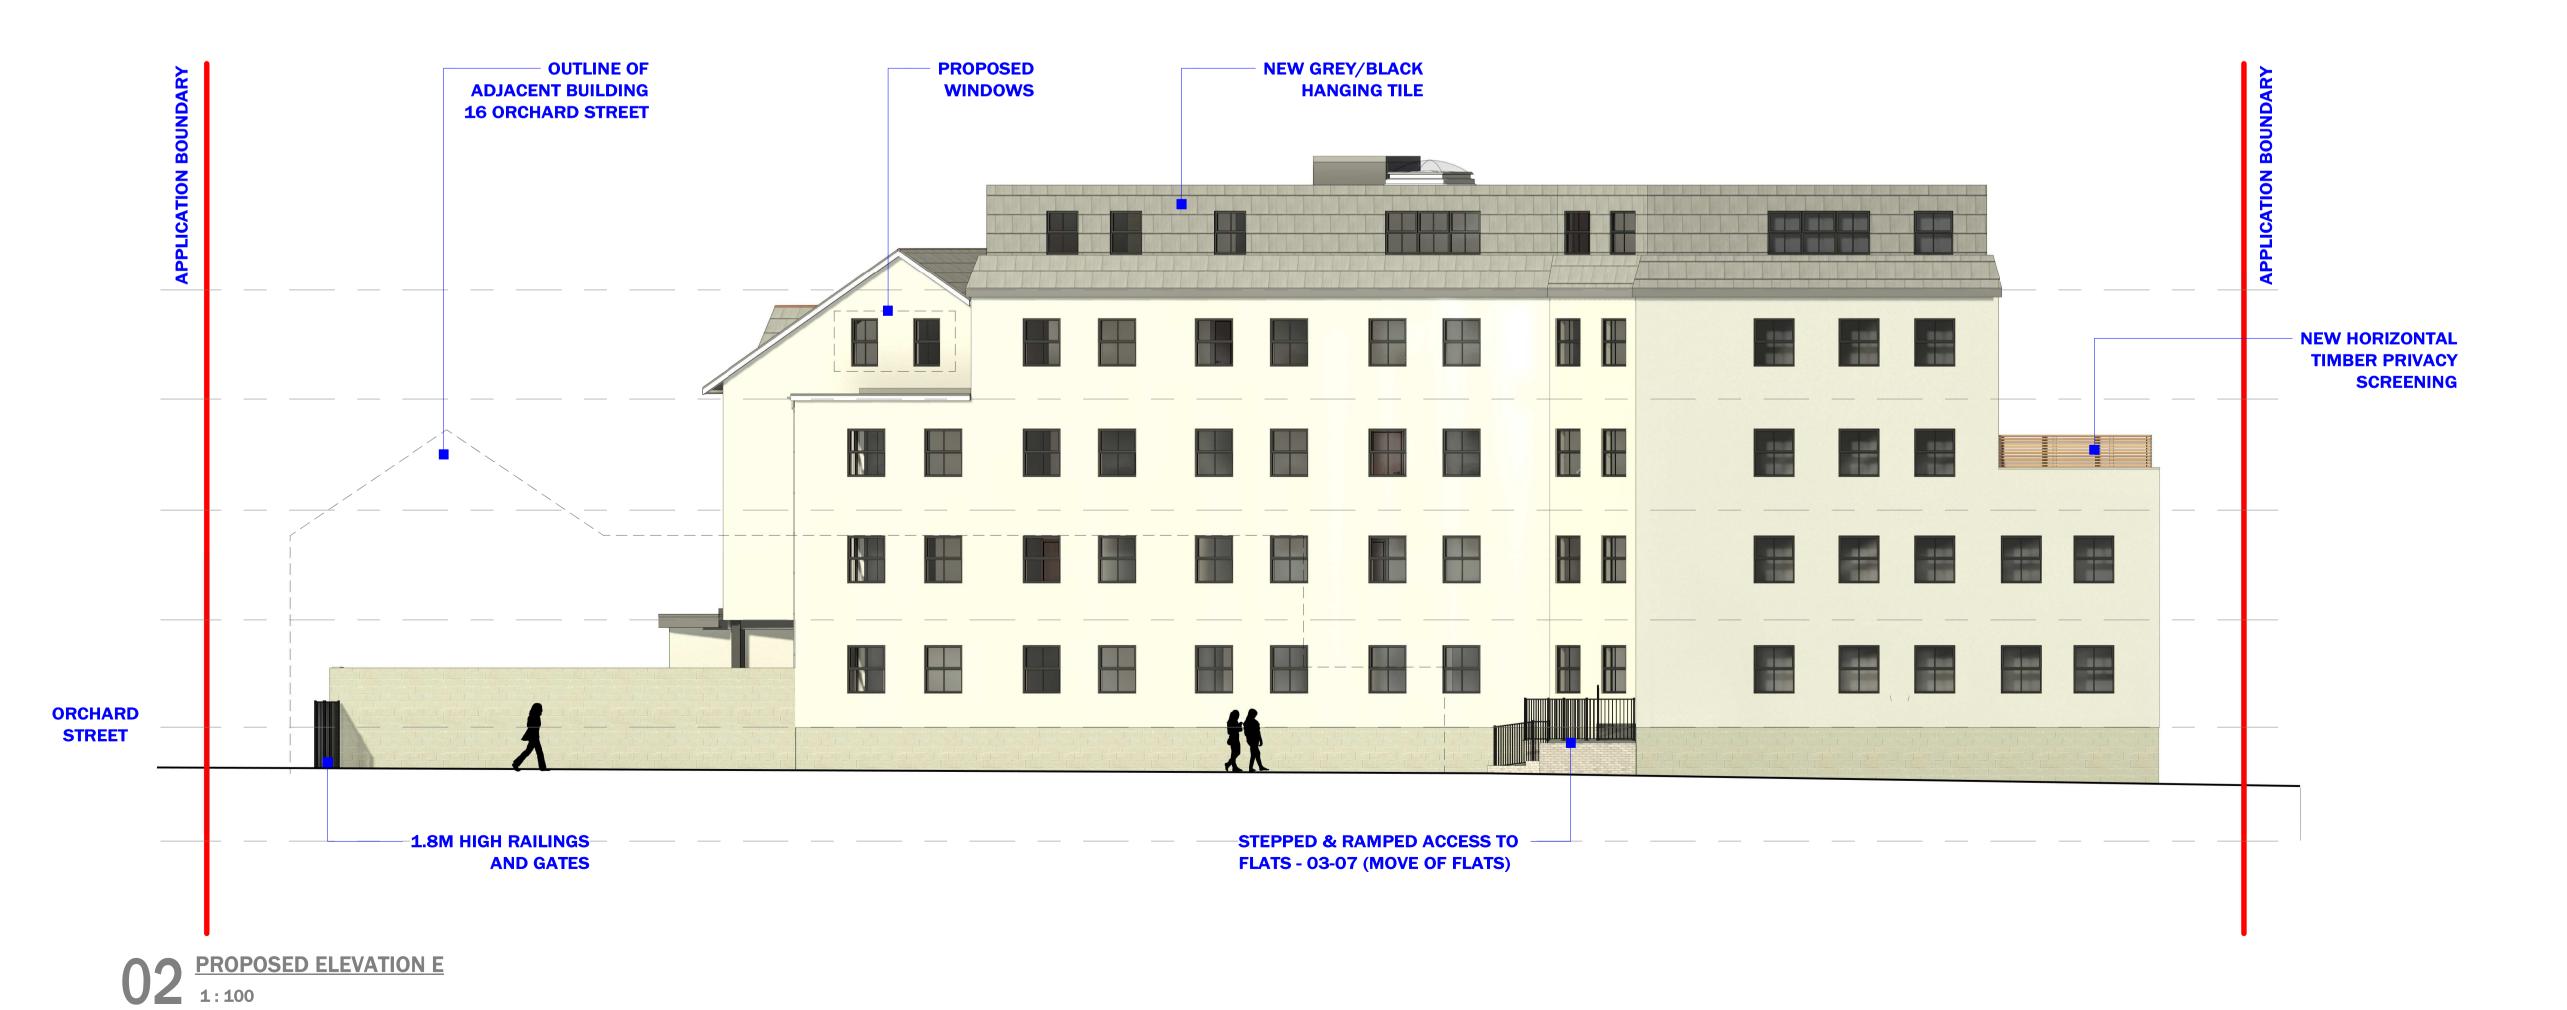

97a Glebe Street | Penarth Vale of Glamorgan | CF64 1EE

T. 02920 306400 www.chamberlainmossking.co.uk

Project 18 ORCHARD STREET, NEATH
Project number N216

Client LIFE PROPERTY GROUP LTD

Title PROPOSED ELEVATIONS SHEET 2