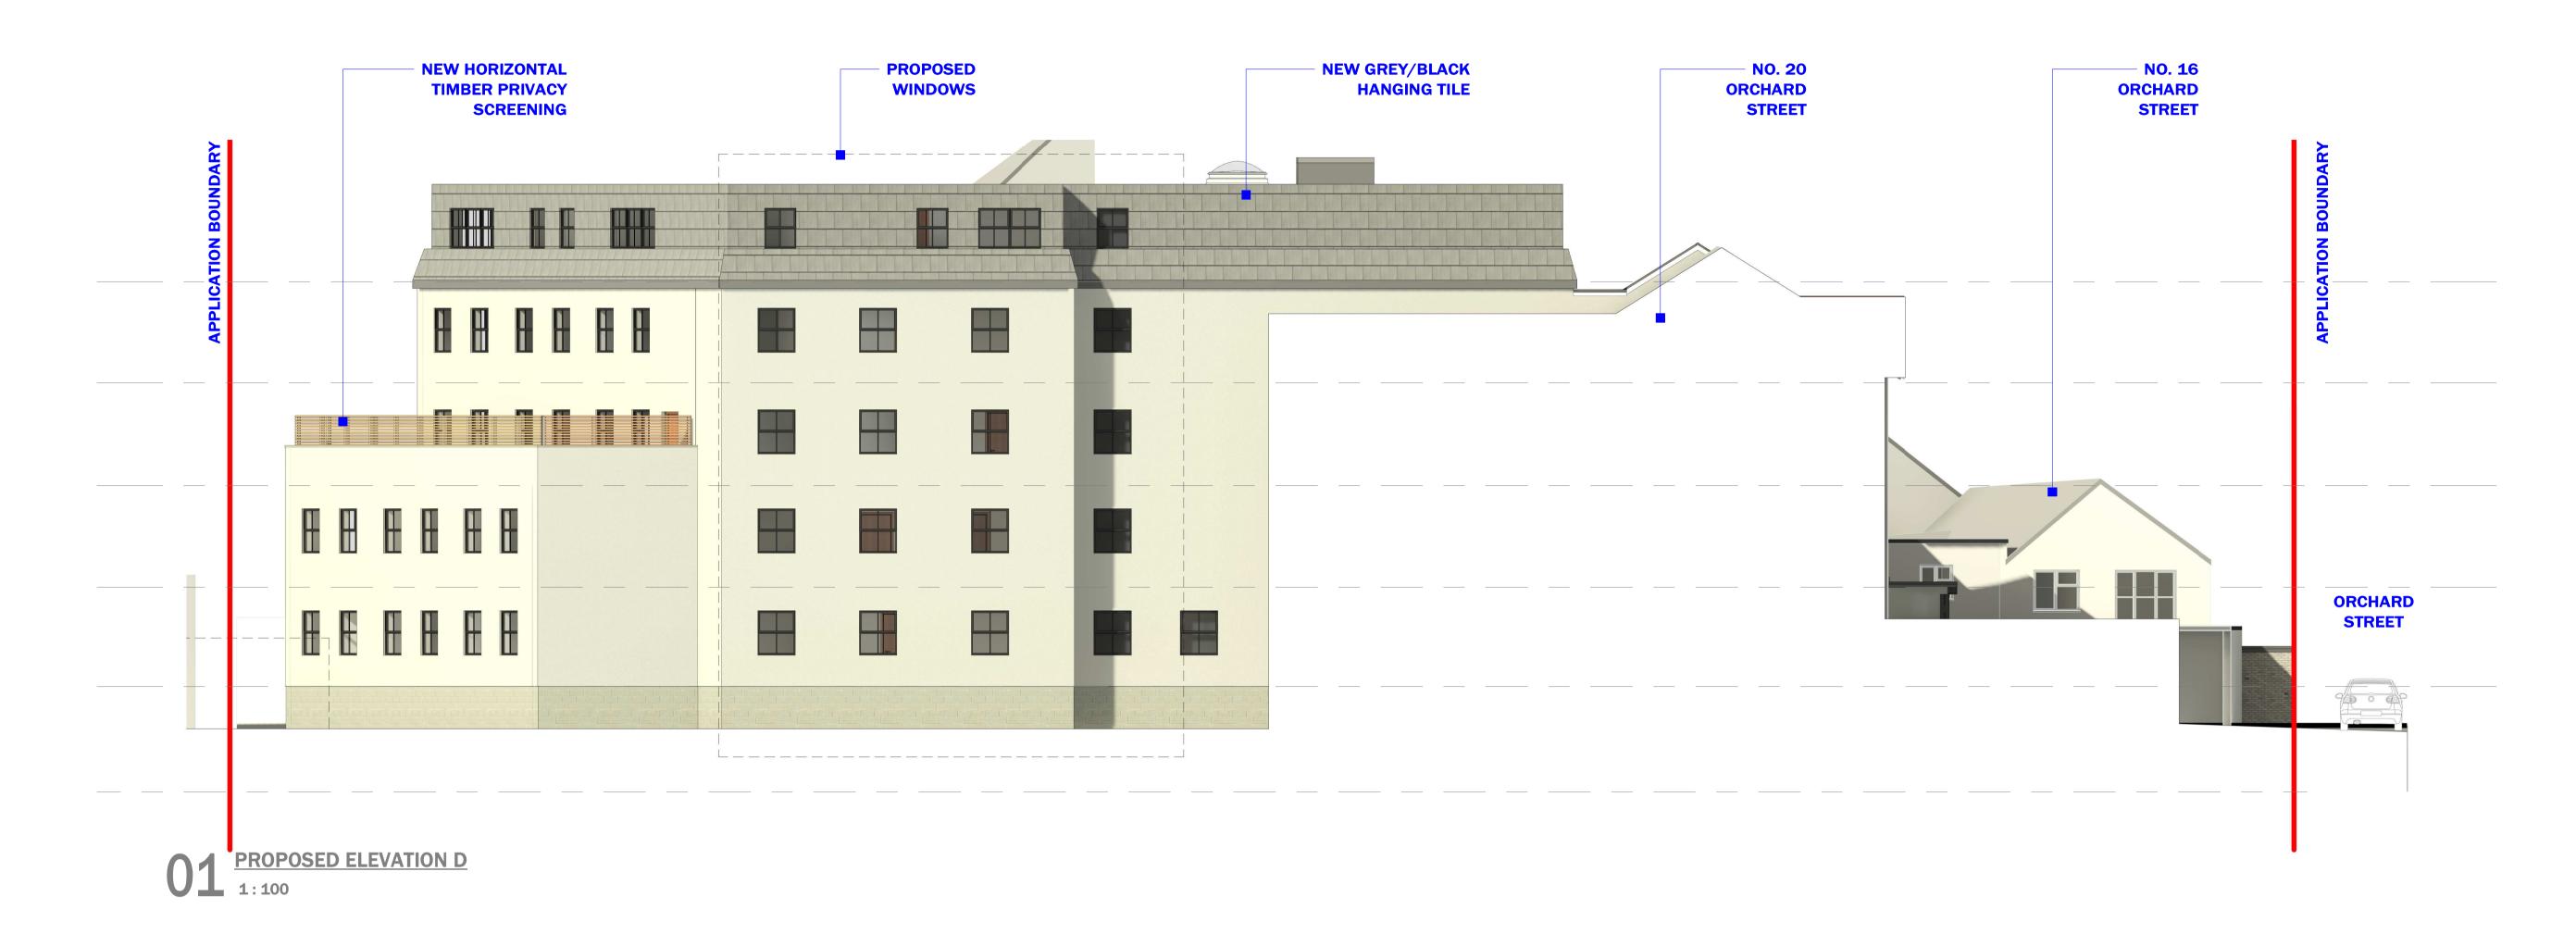

97a Glebe Street | Penarth Vale of Glamorgan | CF64 1EE

T. 02920 306400 www.chamberlainmossking.co.uk

Project 18 ORCHARD STREET, NEATH
Project number N216

Client LIFE PROPERTY GROUP LTD

Title PROPOSED ELEVATIONS SHEET 2