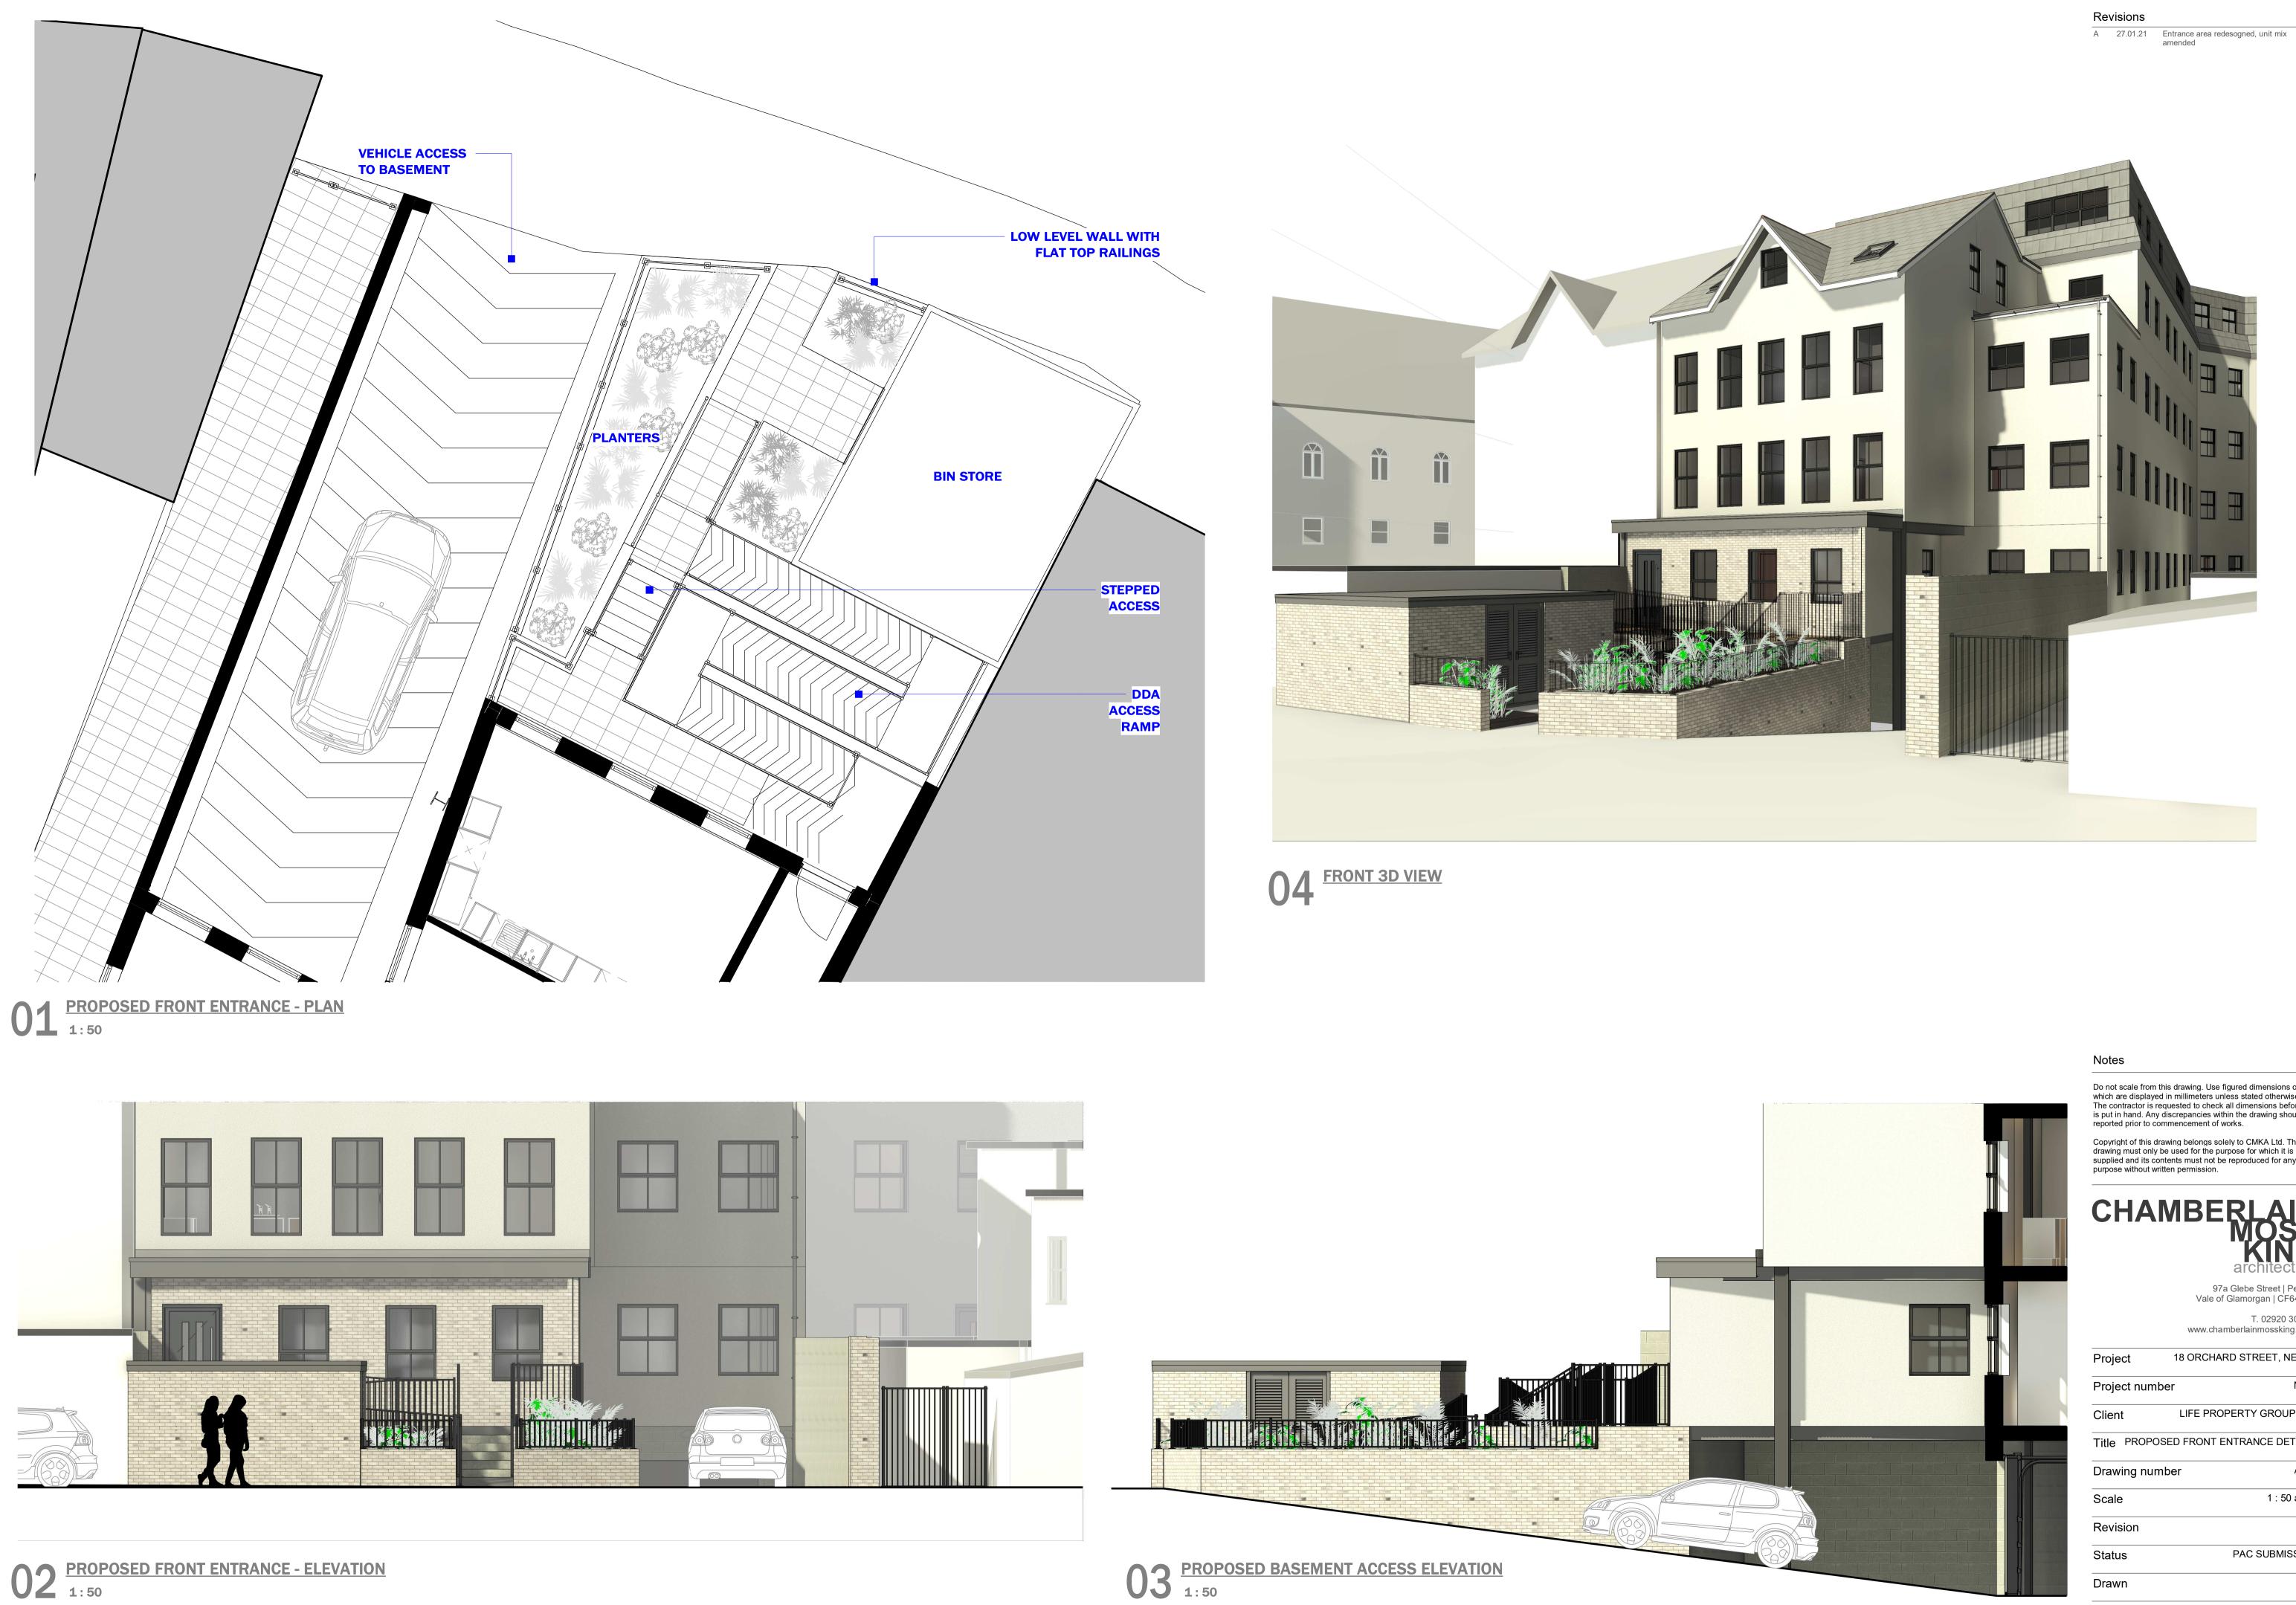

Date

Do not scale from this drawing. Use figured dimensions only, which are displayed in millimeters unless stated otherwise. The contractor is requested to check all dimensions before work is put in hand. Any discrepancies within the drawing should be reported prior to commencement of works.

Copyright of this drawing belongs solely to CMKA Ltd. This drawing must only be used for the purpose for which it is supplied and its contents must not be reproduced for any purpose without written permission.

NG

97a Glebe Street | Penarth Vale of Glamorgan | CF64 1EE

21.01.21

|               | T. 02920 306400<br>www.chamberlainmossking.co.uk |
|---------------|--------------------------------------------------|
| Project       | 18 ORCHARD STREET, NEATH                         |
| Project n