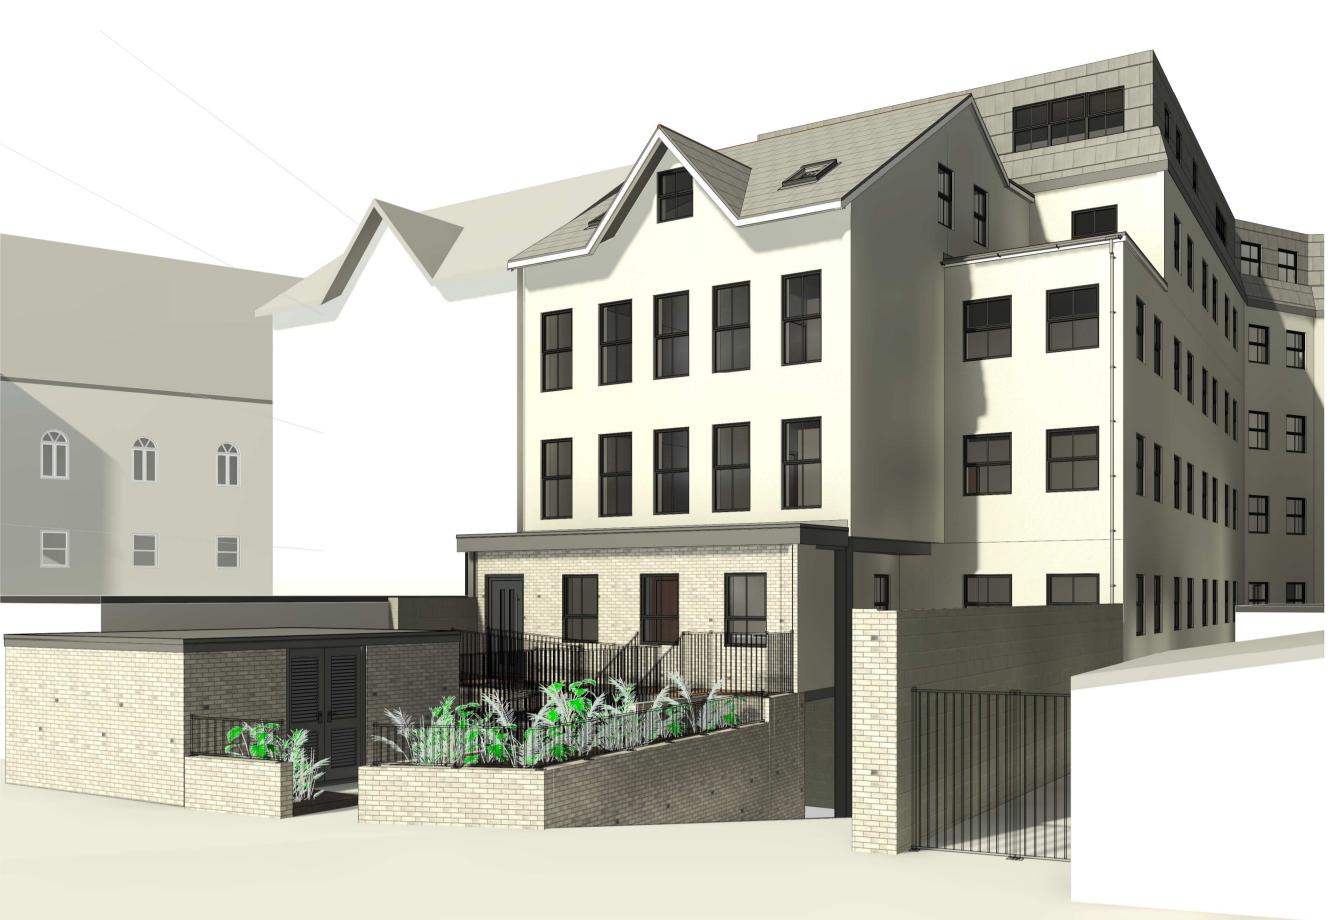

Date

Do not scale from this drawing. Use figured dimensions only, which are displayed in millimeters unless stated otherwise. The contractor is requested to check all dimensions before work is put in hand. Any discrepancies within the drawing should be reported prior to commencement of works.

Copyright of this drawing belongs solely to CMKA Ltd. This drawing must only be used for the purpose for which it is supplied and its contents must not be reproduced for any purpose without written permission.

NG

97a Glebe Street | Penarth Vale of Glamorgan | CF64 1EE

21.01.21

|               | T. 02920 306400<br>www.chamberlainmossking.co.uk |
|---------------|--------------------------------------------------|
| Project       | 18 ORCHARD STREET, NEATH                         |
| Project num